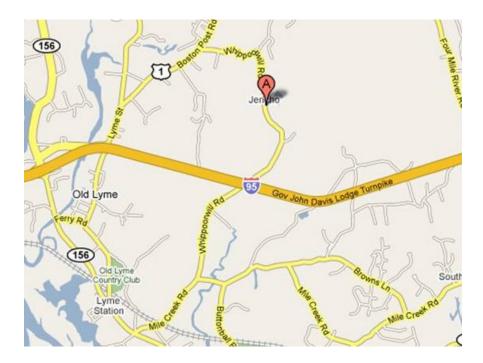

## DIRECTIONS TO McCULLOCH FARM 100 Whippoorwill Road, Old Lyme, CT 06371

## FROM THE SOUTH and WEST:

Take Exit 70 off I-95 North (immediately after the Baldwin Bridge). At bottom of ramp, take left onto Rt 156, passing under the highway. At second light, take right onto Hall Road (Rt 1 North). At third light (stone bridge to your right), take left onto Boston Post Road (Rt 1 North). Follow for 1.5 miles to Whippoorwill Road on your right. Follow Whippoorwill for 1.5 miles. McCulloch Farm is on the left, blue sign at end of driveway.

## FROM THE NORTH and EAST:

Take Exit 70 off I-95 South. At bottom of ramp, take right onto Boston Post Road (Rt 1 North) (stone bridge to your left). Follow for 1.5 miles to Whippoorwill Road on your right. Follow Whippoorwill for 1.5 miles. McCulloch Farm is on the left, blue sign at end of driveway.